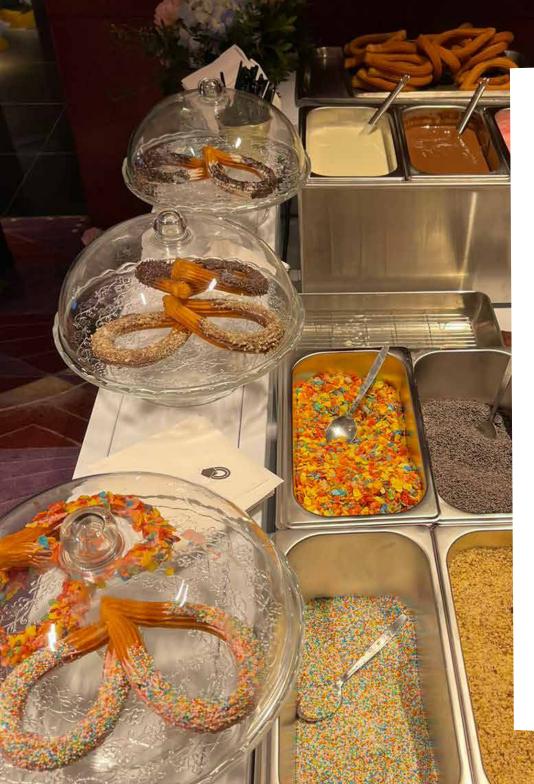

# **CHURROS LIVE STATION**

Make your event an unforgettable one with our Twist&Buckle churros trolley.

Interactive fun live station! Churros are glazed and topped in front of your guests, by our Churro specialists. Japanese milk soft serve pairing available!

#### **Churros Live Station**

All glazings and toppings included

\$75 per guest

Add on per guest: +\$35 Japanese milk soft serve ice cream with variety of sauces

Minimun spend: \$7,800

\*All our fees are based in 2 hours service and 1 hour for set up and dismantle.

#### Glazing

- Nutella
- White Chocolate
- Matcha Chocolate
- Strawberry Pink Chocolate

#### **Toppings**

- Oreo Crumbs
- Chopped Hazelnuts
- Fruity pebbles
- Rainbow Confetti
- Chocolate Sprinkles