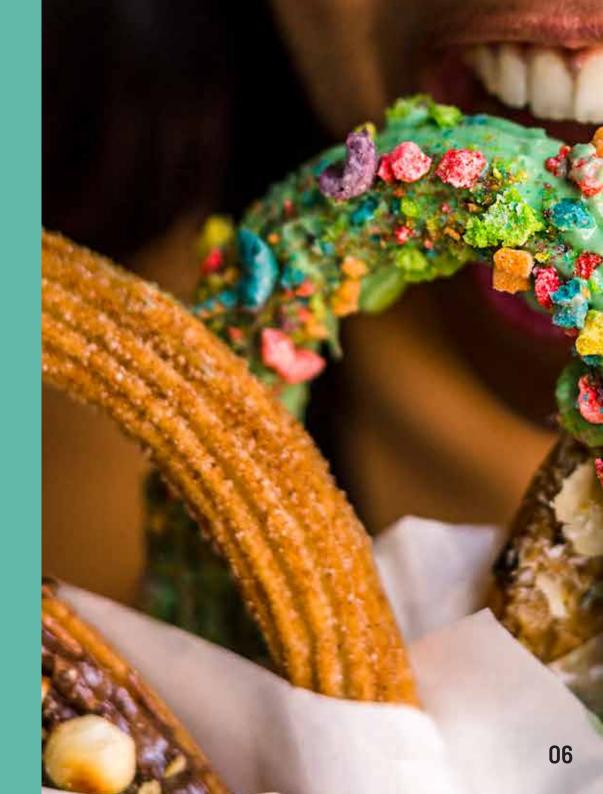

#### Glazing

- Nutella
- White Chocolate
- Matcha Chocolate
- Strawberry Pink Chocolate

#### **Toppings**

- Oreo Crumbs
- Chopped Hazelnuts
- Fruity pebbles
- Rainbow Confetti
- Chocolate Sprinkles