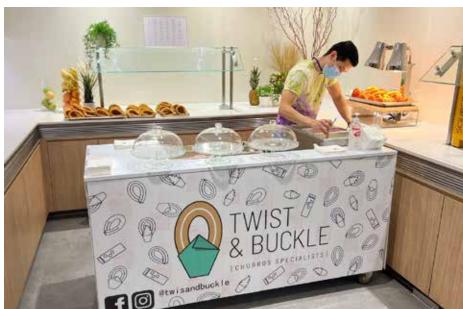

# **CHURROS LIVE STATION**

Make your event an unforgettable one with our Twist&Buckle churros trolley.

Interactive fun live station! Churros are glazed and topped in front of your guests, by our Churro specialists. Japanese milk soft serve pairing available!

### SPACE REQUIREMENTS

2x1,5mts space for trolley 220v electrical power (2+ outlets) Smaller spaces, satellite station available