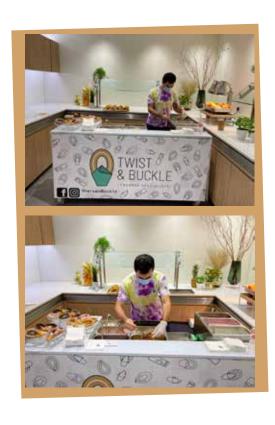

# **CHURROS LIVE STATION**

Make your event an unforgettable one with our Twist&Buckle churros trolley.

Interactive fun live station! Churros are glazed and topped in front of your guests, by our Churro specialists. Japanese milk soft serve pairing available!

### SPACE REQUIREMENTS

2x1,5mts space for trolley 220v electrical power (2+ outlets) Smaller spaces, satellite station available